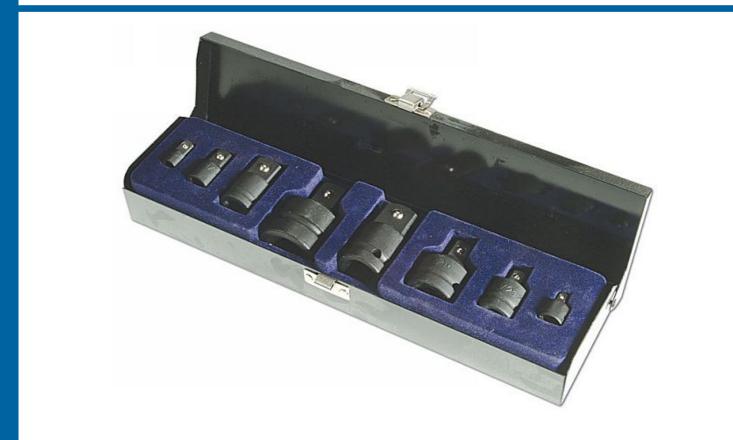

## **Impact Square Drive Adaptor Set 8pc**

Selection of impact quality square drive convertors, comprising both male to female and female to male, covering all drives from 1/4"D to 1"D.

## **Additional Information**

- Step-up adaptors: 1/4"D (F) to 3/8"D (M), 3/8"D (F) to 1/2"D (M), 1/2"D (F) to 3/4" (M) and 3/4"D (F) to 1"D (M).
- Step-down adaptors: 1"D (F) to 3/4"D (M), 3/4"D (F) to 1/2"D (M), 1/2"D (F) to 3/8"D (M) and 3/8"D (F) to 1/4"D (M).
- Manufactured from chrome molybdenum with black phosphate finish.
- Supplied in a purpose built metal storage case.